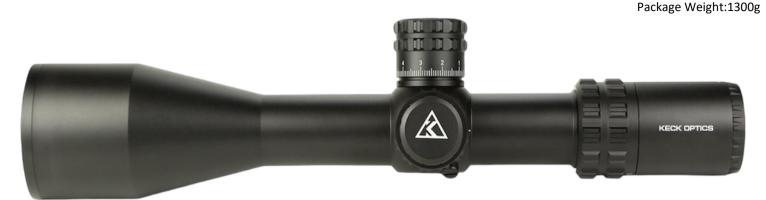

### **PRODUCT**

PRECISION RIFLESCOPE

## **MODEL**

4.5-18x50SFPIR 4.5-18x50SFP

## **RETICLE**

SFP MIL

# SKU#

G30418S G30419S

### **FEATURES**

Aerospace-grade T7075 aluminum tube Etched illuminated glass reticle IPX7 waterproof rating-One piece tube design-Nitrogen-filled for fog resistance 5 year warranty

# **SPECS**

Magnification: 4.5-18x50 SFP

Scope Tube Diameter: 30mm

Lens Coating: fully green multi coated

reticle Reticle Type (Etched / Wire): Ocular Lens Diameter: 35mm Objective Lens Diameter: 50mm **Exterior Finish:** Matte Black Mounting Length: 150mm

Objective/Field of View/ (100yds): 23.2-5.8feet(4.4°-1.1°)

Exit Pupil: 11mm - 2.7mm

4.13"- 3.93"(105mm-100mm) Eye Relief:

Diopter Adjustment: ±2.0 Adjustment Click Value: 1/10 MIL Max. elevation adjustment range (MOA): 60MOA Max. windage adjustment range (MOA): 50MOA Parallax correction(yds): 10yds-∞

14.0"(356.0mm) Length: