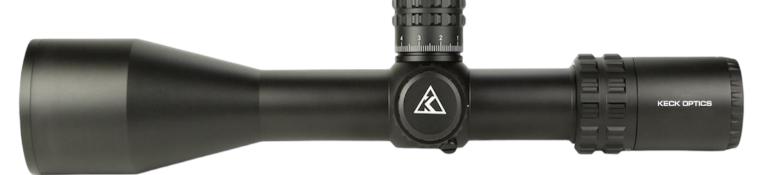

PRODUCT PRECISION HD RIFLESCOPE

PRECISION HD RIFLESCOPE

## 3-15x50SFPIR 3-15x50SFP

MODEL

3-15x50FFPIR 3-15x50FFP

LONG RANGE

### SPECS

| Magnification:                         | 3-15x                     |  |
|----------------------------------------|---------------------------|--|
| Scope Tube Diameter:                   | 30mm                      |  |
| Lens Coating:                          | fully green multi coated  |  |
| Reticle Type (Etched / Wire):          | reticle                   |  |
| Ocular Lens Diameter:                  | 35mm                      |  |
| Objective Lens Diameter:               | 50mm                      |  |
| Exterior Finish:                       | Matte Black               |  |
| Mounting Length:                       | 142mm                     |  |
| Objective/Field of View/ (100yds) :    | 39.3-7.8 feet (7.5°-1.5°) |  |
| Exit Pupil:                            | 8.8mm - 2.8mm             |  |
| Eye Relief:                            | 3.78"- 3.74",( 96mm-95mm) |  |
| Diopter Adjustment:                    | ±2.0                      |  |
| Adjustment Click Value:                | 1/4 MOA                   |  |
| Max. elevation adjustment range (MOA): | 100MOA                    |  |
| Max. windage adjustment range (MOA):   | 80MOA                     |  |
| Parallax correction(yds):              | 10yds-∞                   |  |
| Length:                                | 13.5", (343.0mm)          |  |
|                                        |                           |  |